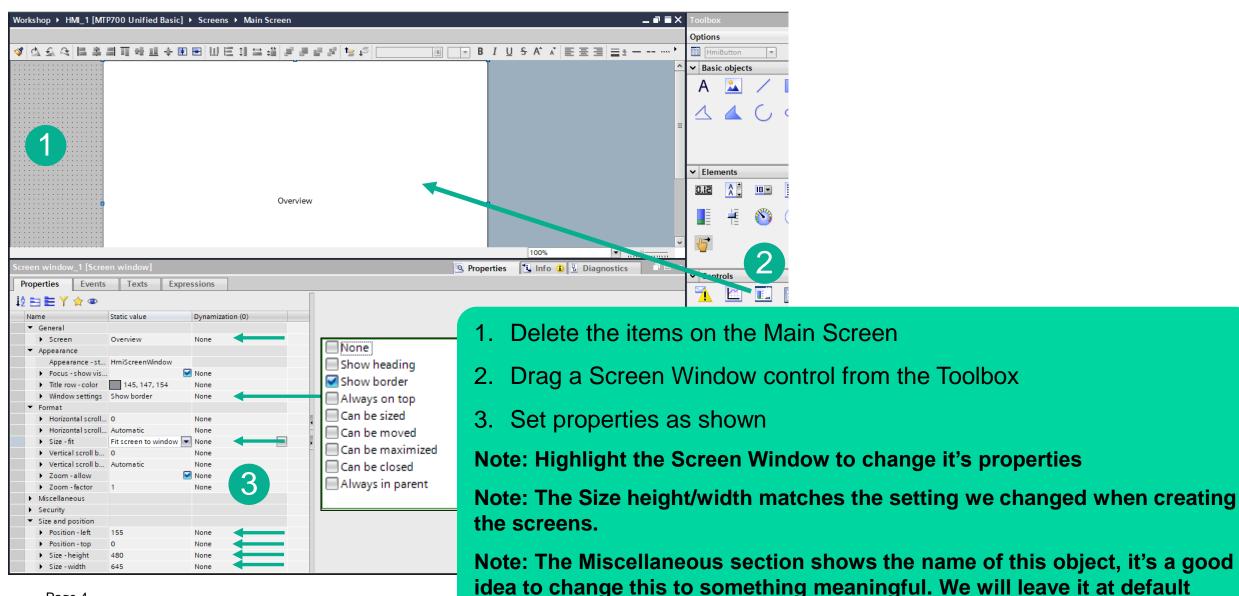

### HANDS ON

**Process Screen** Navigation Area (Screen Window)

- 1. Create the following additional screens:
  - 1. Overview
  - 2. Production
  - 3. Alarm
  - 4. Trends
- 2. Add a Screen Window to Main Screen
- 3. Add and Define navigation buttons to change Process Screen to selected screen
- 4. Download and test

# SIMATIC WinCC Unified Add a Screen Window to the Main Screen

Page 4

## SIMATIC WinCC Unified Add a Screen Window to the Main Screen

as shown

- Properties Events Expressions **È ≧ 🕆** × Value Deactivated ▼ ChangeScreen Click left mouse butto Screen name Overview Press key Screen window 1 Screen window path Release key <Add function> Click right mouse bu..
- Note: Highlight the Button to change it's properties