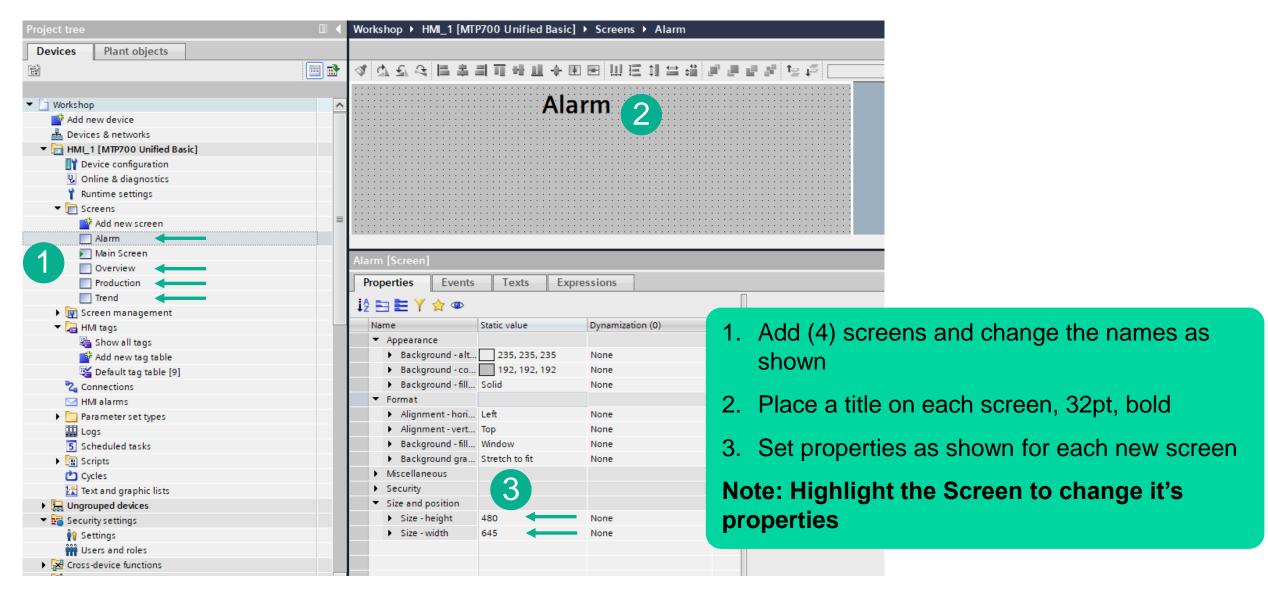

### HANDS ON

**Process Screen** Navigation Area (Screen Window)

- 1. Create the following additional screens:
  - 1. Overview
  - 2. Production
  - 3. Alarm
  - 4. Trends
- 2. Add a Screen Window to Main Screen
- 3. Add and Define navigation buttons to change Process Screen to selected screen
- 4. Download and test

# SIMATIC WinCC Unified Add additional screens and resize

Page 3 DI FA S SUP HMI