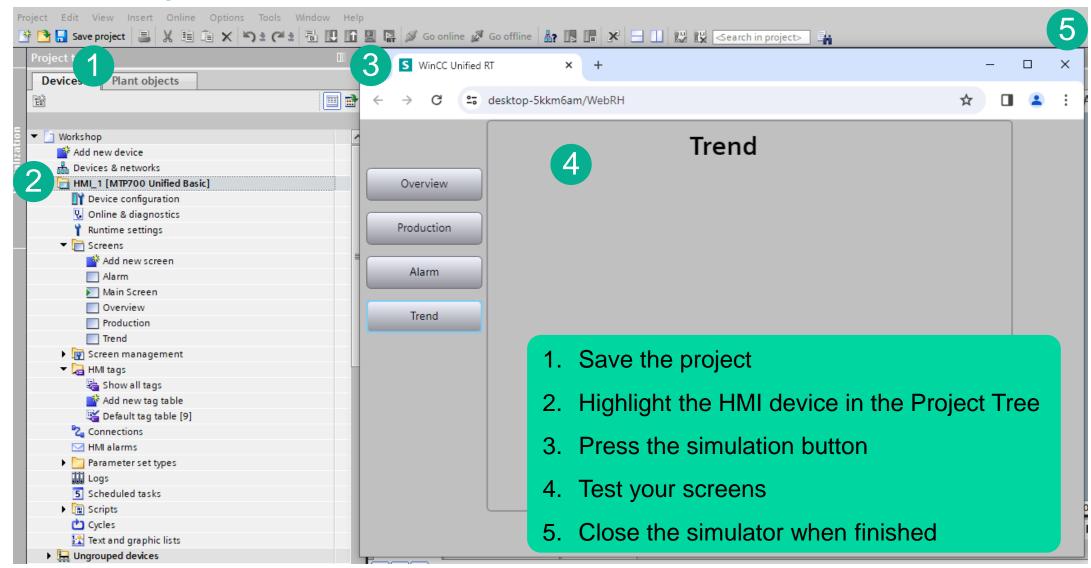

### SIMATIC WinCC Unified Hands On: Screen Windows & Screens

### HANDS ON

**Process Screen** Navigation Area (Screen Window)

- 1. Create the following additional screens:
  - 1. Overview
  - 2. Production
  - 3. Alarm
  - 4. Trends
- 2. Add a Screen Window to Main Screen
- 3. Add and Define navigation buttons to change Process Screen to selected screen
- 4. Download and test

# SIMATIC WinCC Unified Add additional screens and resize

Page 3 DI FA S SUP HMI

# SIMATIC WinCC Unified Add a Screen Window to the Main Screen

Page 4

## SIMATIC WinCC Unified Add a Screen Window to the Main Screen

as shown

- Properties Events Expressions **È ≧ 🕆** × Value Deactivated ▼ ChangeScreen Click left mouse butto Screen name Overview Press key Screen window 1 Screen window path Release key <Add function> Click right mouse bu..
- Note: Highlight the Button to change it's properties

2. Add a ChangeScreen function to the Press Event for each button.

Be sure to match the Screen name with the correct screen

Page 5

# **SIMATIC WinCC Unified Save/Compile and test**

Page 6 DI FA S SUP HMI