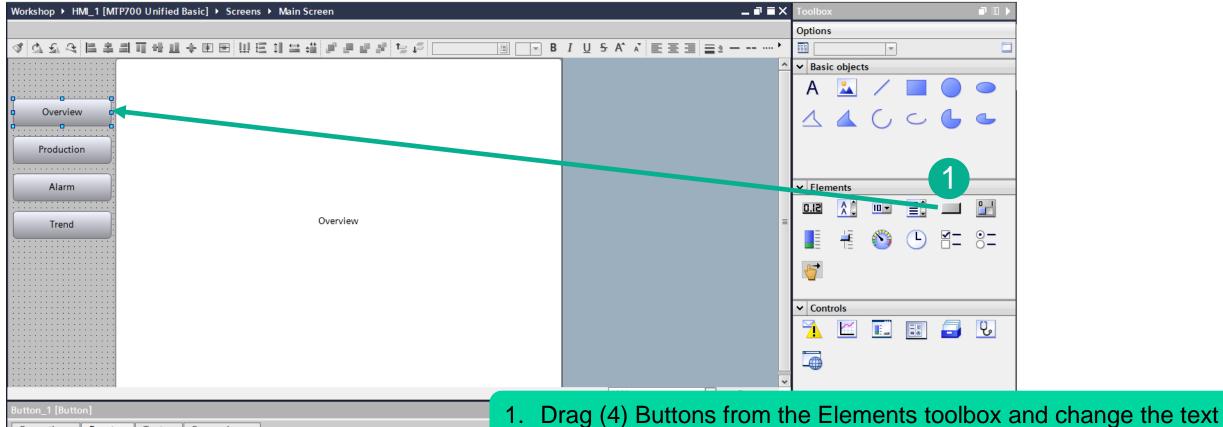

### HANDS ON

**Process Screen** Navigation Area (Screen Window)

- 1. Create the following additional screens:
  - 1. Overview
  - 2. Production
  - 3. Alarm
  - 4. Trends
- 2. Add a Screen Window to Main Screen
- 3. Add and Define navigation buttons to change Process Screen to selected screen
- 4. Download and test

2. Add a ChangeScreen function to the Press Event for each button.

Be sure to match the Screen name with the correct screen

Page 5